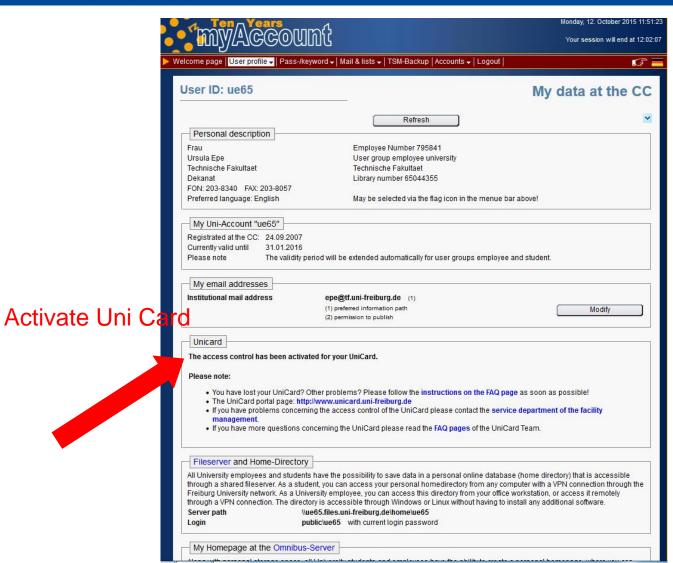

### Activate UniCard

Albert-Ludwigs-Universität Freiburg

- MyAccount
- User profile / My data set
- Activate UniCard ✓

#### Activate UniCard

Albert-Ludwigs-Universität Freiburg