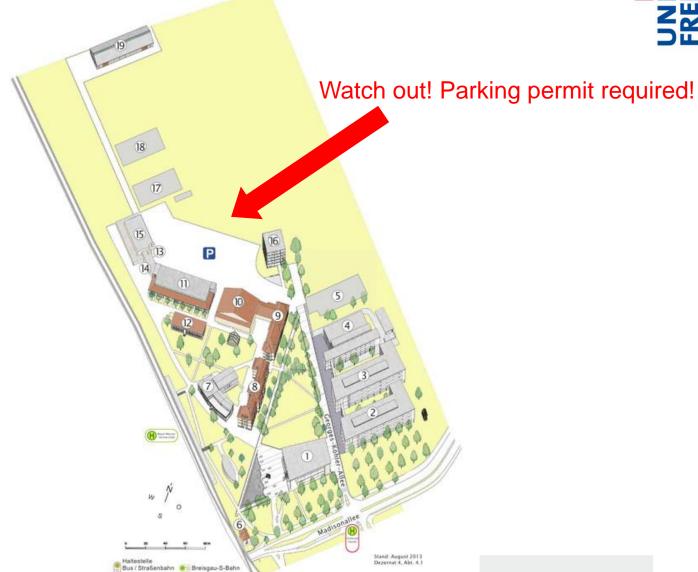

## Find your way around the campus

N SEBURG

Albert-Ludwigs-Universität Freiburg

## Find your way around the campus

FREIBURG

Albert-Ludwigs-Universität Freiburg

#### Room number system: