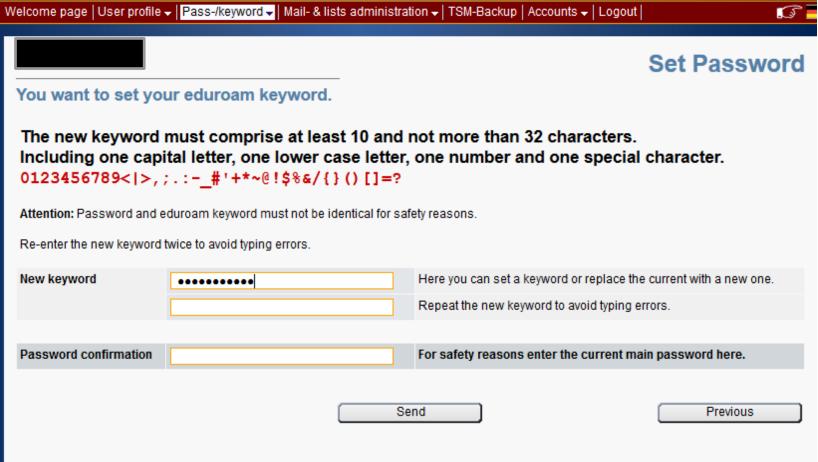

## Eduroam keyword

Albert-Ludwigs-Universität Freiburg

- Used to connect to campus WiFi
- VPN connection
- Log in to myAccount
- Select Pass-/keyword menu → Eduroam Keyword

## Eduroam keyword

Albert-Ludwigs-Universität Freiburg