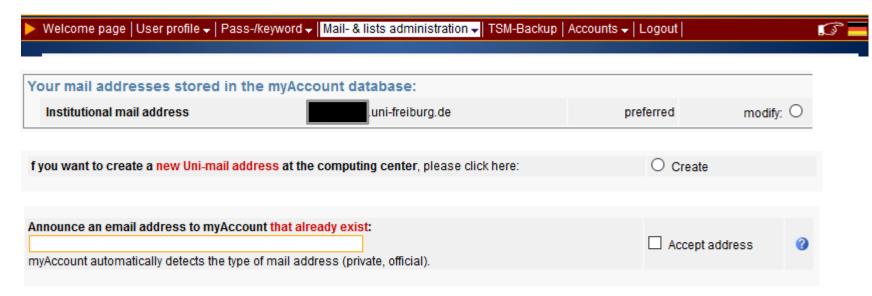

#### **Email Address**

NE BURG

Albert-Ludwigs-Universität Freiburg

 Enter login and password. Click on Mail & list administration → Uni Mail Account → Mail Accounts

Choose your preferred email address.