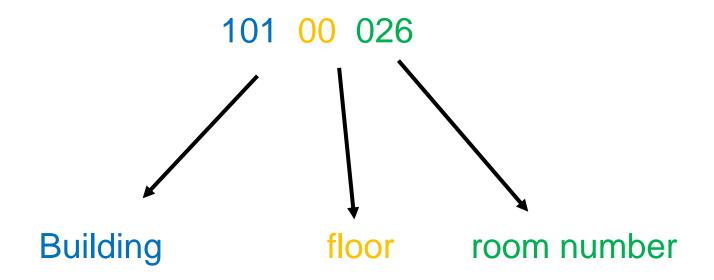

ick on "UB-Konto mit Unicard neu eröffnen"
   OR
- Go to the library (physically...) and ask them to activate your account

## University library - Rules



Albert-Ludwigs-Universität Freiburg

- At the UB and Faculty of Engg. Library, the lending period is 28 days. It can be extended online up to three times (if the book has not been reserved by someone else)
- If you return a book late, you will have to pay a fee (€ 1,50 for the first week, € 5,00 for the second week and so on)
- Please handle the books with care! If you return a damaged book, you will have to pay for a new one.



## **Campus**

## Find your way around the campus

N SEBURG

Albert-Ludwigs-Universität Freiburg



## Find your way around the campus

FREIBURG

Albert-Ludwigs-Universität Freiburg

#### Room number system:





## German language courses

# German language courses - SLI

NE BURG

Albert-Ludwigs-Universität Freiburg

#### **SLI** courses:

All levels

Either Mon + Wed or Tue + Thu, 6:00 – 8:00 p.m. (Watch out, the Thursday class overlaps with one of the tutorial groups for MSE and ESE students in Sensors)

• **Duration**: one semester (60 lessons)

Cost: 160 Euro

**Placement test**: 15 October, 6:00 p.m., KG II, Audimax Previous <u>registration</u> is necessary!

# German language courses - TF

Albert-Ludwigs-Universität Freiburg

#### With a private teacher

- Levels: A1.1 and B1.1 course
  - A 1.1: Mon + Wed 6:15 7:45 pm
  - B 1.1: Tue + Thu 6:15 7:45 pm
- **Duration:** One semester (40 lessons)
- Cost: 90 Euros

Please contact me if you are interested.

# Other languages

Albert-Ludwigs-Un