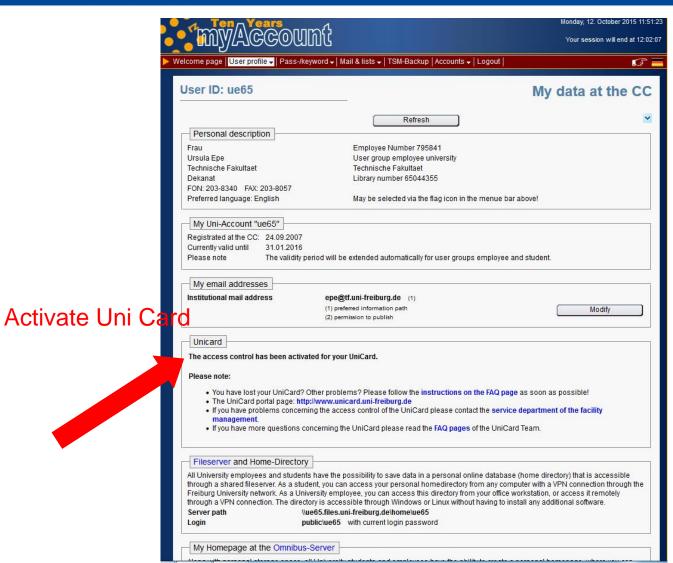

### Activate UniCard

Albert-Ludwigs-Universität Freiburg

- MyAccount
- User profile / My data set
- Activate UniCard ✓

#### Activate UniCard

Albert-Ludwigs-Universität Freiburg

#### **UniCard**

N REBURG

Albert-Ludwigs-Universität Freiburg

After getting the UniCard and user account for course and exam registration:

- Activate your UniCard (in <u>MyAccount</u>)
- Load credit on UniCard
- Your UniCard should already be activated for entering the TF computer labs after closure.
   If not, please go to the Dean's Office (Dekanat),
   Ms. Diringer (building 101, top floor) and ask her to check your card.