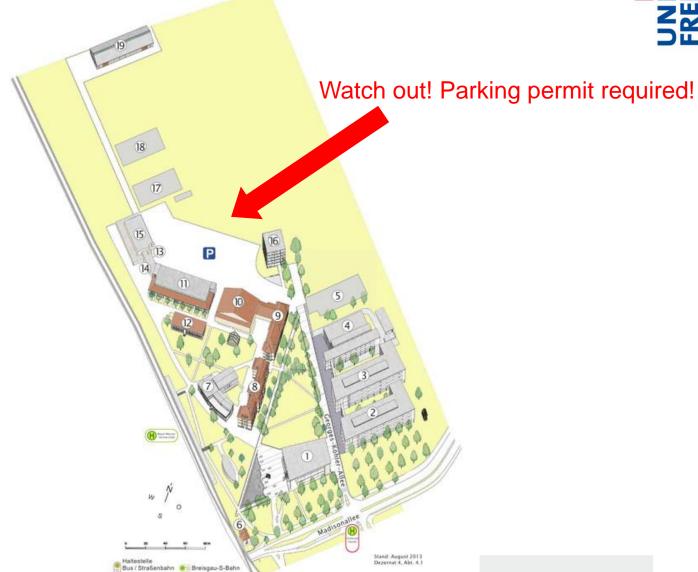

## Find your way around the campus

FREIBURG

Albert-Ludwigs-Universität Freiburg